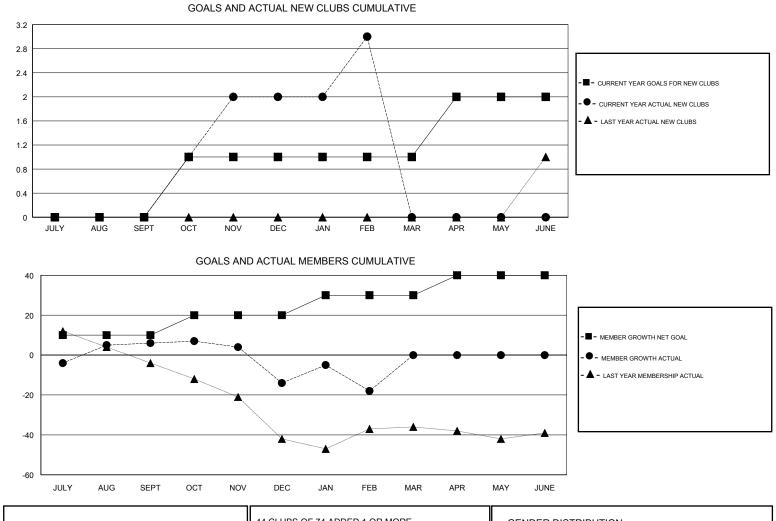

## LOCATION AUSTRALIA

|             | CA  |
|-------------|-----|
| <br>- IVI I | L.A |
|             | 0.1 |

| Clubs<br>RESULTS FOR 2017-2018 |   |   | Members<br>RESULTS FOR 2017-2018 |               |    |    |         |
|--------------------------------|---|---|----------------------------------|---------------|----|----|---------|
|                                |   |   |                                  |               |    |    | QUARTER |
| JULY/AUG/SEPT                  | 0 | 0 | 0                                | JULY/AUG/SEPT | 10 | 76 | 52      |
| OCT/NOV/DEC                    | 1 | 2 | 0                                | OCT/NOV/DEC   | 10 | 87 | 104     |
| JAN/FEB/MAR                    | 0 | 1 | 0                                | JAN/FEB/MAR   | 10 | 68 | 67      |
| APR/MAY/JUNE                   | 1 | 0 | 0                                | APR/MAY/JUNE  | 10 | 0  | 0       |